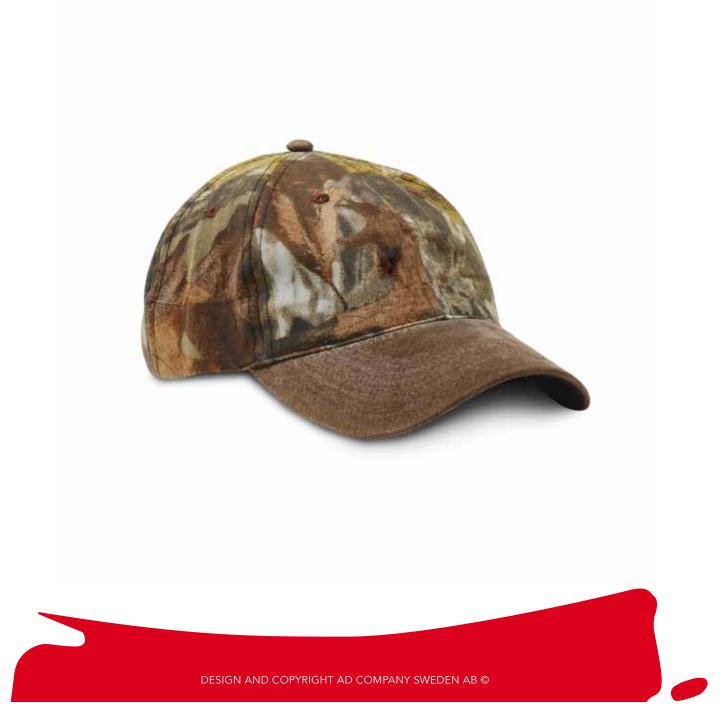

## **DESIGN SKETCH**

AD Company Sweden AB P.O. Box 3039, SE-550 03 Jönköping, Sweden Tel +46 (0) 36 18 85 85 info@adcompany.se www.adcompany.se

PRODUCT:

Hide Cotton /fake suede Metal buckle

**ART.NO:** 1086 **COLOUR:** 

## SIZE OF LOGO:

Maximum size: 8 x 4 cm with imprint on front 10 x 5 cm with embroidery on front 6 x 4 cm with imprint on panel 5 x 5 cm with embroidyer on panel

PLACEMENT OF LOGO:

NOTE! Colour samples may be subject to slight variation from the finished product. The sketch shows the approximate location of the application. Please comment / confirm your approval or changes as soon as possible, so that the delivery time is not affected.